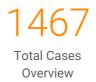

## **Total Cases Overview**

| Traveled                    | 277  |
|-----------------------------|------|
| Contact with confirmed case | 267  |
| Total                       | 1467 |